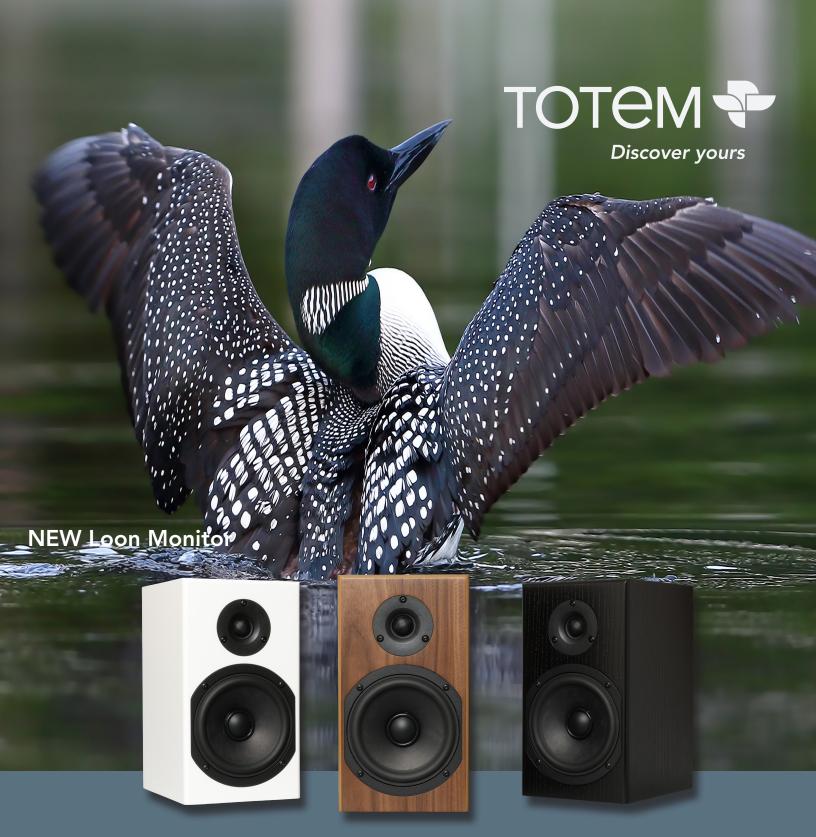

The NEW Totem LOON Monitor as its namesake implies, has an entrancing, hypnotic and mystical ability to transmit sound in a fluid and completely engaging manner. Like a Loon, transferring not only sound but a mysterious, sonic energy that endlessly engages... transferring deep emotion, speed and balance within a quasifull range sound experience.

Simply listening seems to be not enough as the LOON echoes a sound we recognize as true and deep. Let the LOON thrust itself with full abandonment in your listening environment, devoid of any pretension except the pure joy of sonic bliss.

## **New LOON Monitor**

Sensitivity: 87 dB

Woofer: 5.75" / Copper Clad Voice Coil

Tweeter: 1in / 2.54 cm Laser Etched Textile

Soft Dome

Available Finishes:

Black Ash, Black Walnut and Satin White

Magnetic grills included.

Made in Canada 🌞